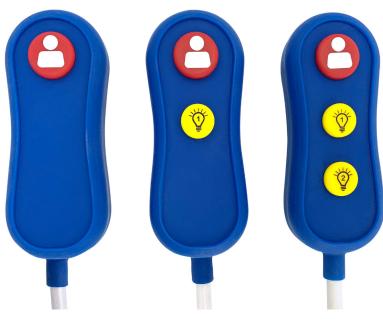

## Description

SoftCall provides a reliable and affordable option when only nurse call and light control is needed. The waterproof pendant fits comfortably in the hand and can be easily wiped down for infection control. The high-contrast color makes the SoftCall pendant easy-to-find in bedding.

## Features

- High contrast blue color for easy identification
- Soft silicone pendant
- 8' white cable
- FDA Listed
- IP47 sealed & waterproof

## **Technical Specifications**

| Electrical Rating:     | 24 VAC/DC                                                        | Weight:                                 | 9.6 oz                                                       |
|------------------------|------------------------------------------------------------------|-----------------------------------------|--------------------------------------------------------------|
| Electrical Connection: | Various connection types available                               | Pendant Dimension:                      | 4.3"L x 1.0"H x 1.8"W                                        |
| Button Life:           | >50,000+ cycles                                                  | <b>.</b>                                |                                                              |
| Switch Type:           | Normally Open SPST                                               | Cord Length:                            | 8'                                                           |
| Warranty:              | 2 Years                                                          | Environment:                            | Operating temperature: 50º - 100ºF                           |
| Material:              | Silicone,<br>Latex Free                                          |                                         | Relative humidity: 30% to 80%<br>(non-condensing)            |
| Standards:             | FDA Listed<br>RoHS Compliant                                     |                                         | Liquid ingress protection: Meets IEC 60529 IP47 requirements |
| Color:                 | Blue pendant with<br>red call button and yellow light<br>buttons |                                         |                                                              |
|                        |                                                                  | Crest Technical Support: 1-800-328-8908 |                                                              |